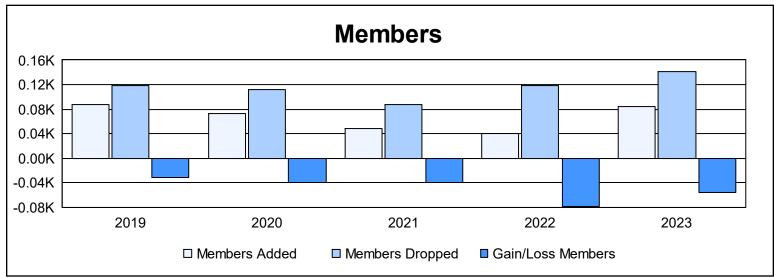

District 111OS As of June 2023 Cumulative

| Year      | New<br>Clubs | Dropped<br>Clubs | Gain/<br>Loss<br>Clubs | New<br>Members | Charter<br>Members | Reinstate<br>Members | Transfer<br>Members | Total<br>Member<br>Added | Total<br>Members<br>Dropped | Gain/<br>Loss<br>Members |
|-----------|--------------|------------------|------------------------|----------------|--------------------|----------------------|---------------------|--------------------------|-----------------------------|--------------------------|
| 2018-2019 | 0            | 1                | -1                     | 78             | 0                  | 2                    | 7                   | 87                       | 119                         | -32                      |
| 2019-2020 | 0            | 1                | -1                     | 70             | 0                  | 1                    | 2                   | 73                       | 112                         | -39                      |
| 2020-2021 | 0            | 1                | -1                     | 40             | 0                  | 2                    | 6                   | 48                       | 87                          | -39                      |
| 2021-2022 | 0            | 2                | -2                     | 36             | 0                  | 0                    | 4                   | 40                       | 119                         | -79                      |
| 2022-2023 | 1            | 2                | -1                     | 60             | 20                 | 2                    | 3                   | 85                       | 141                         | -56                      |
| Average   | 0            | 1                | -1                     | 57             | 4                  | 1                    | 4                   | 67                       | 116                         | -49                      |