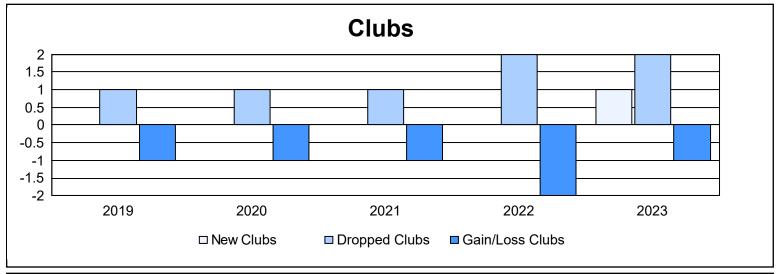

District 111OS As of June 2023 Cumulative

| Year      | New<br>Clubs | Dropped<br>Clubs | Gain/<br>Loss<br>Clubs | New<br>Members | Charter<br>Members | Reinstate<br>Members | Transfer<br>Members | Total<br>Member<br>Added | Total<br>Members<br>Dropped | Gain/<br>Loss<br>Members |
|-----------|--------------|------------------|------------------------|----------------|--------------------|----------------------|---------------------|--------------------------|-----------------------------|--------------------------|
| 2018-2019 | 0            | 1                | -1                     | 78             | 0                  | 2                    | 7                   | 87                       | 119                         | -32                      |
| 2019-2020 | 0            | 1                | -1                     | 70             | 0                  | 1                    | 2                   | 73                       | 112                         | -39                      |
| 2020-2021 | 0            | 1                | -1                     | 40             | 0                  | 2                    | 6                   | 48                       | 87                          | -39                      |
| 2021-2022 | 0            | 2                | -2                     | 36             | 0                  | 0                    | 4                   | 40                       | 119                         | -79                      |
| 2022-2023 | 1            | 2                | -1                     | 60             | 20                 | 2                    | 3                   | 85                       | 141                         | -56                      |
| Average   | 0            | 1                | -1                     | 57             | 4                  | 1                    | 4                   | 67                       | 116                         | -49                      |